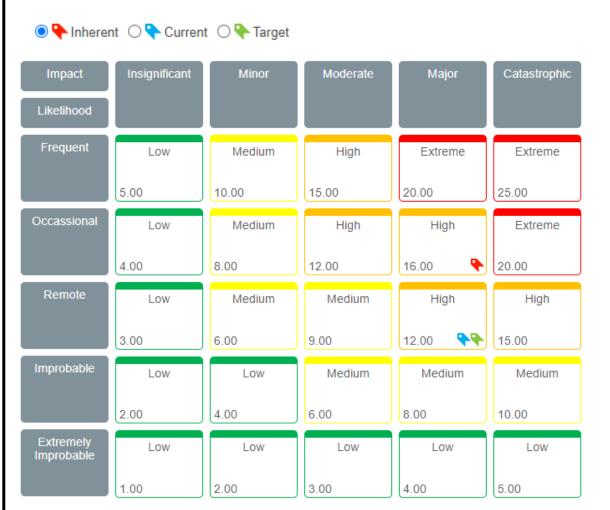

This risk could occur due to inadequate health & safety and/ or those using the facility having an accident.

Without controls in place the impact would be major and happen occasionally (inherent risk) Fig. 1.

With controls in place the likelihood of damage or injury is reduced from an occasional to a remote occurrence (current and target risk).

These controls include:

- Provision of staff training.
- Regular inspections on a predetermined basis to clear sites of litter and any dangerous/foul matter i.e. glass, needles etc.
- Maintaining detailed records of inspections which must be dated and signed
- Determining responsibility for inspection of equipment.
- Inspection by ROSPA
- Regular inspection of equipment, surfaces and signage
- Placing any damaged equipment out of use until repair or replacement carried out
- Reporting damage and repairs/work ordered and completed.

**Fig. 1. The risk of physical damage or injury occurring at the Skatepark.** With controls in place the likelihood of this risk is reduced but because the impact would stillbe major if it did occur the risk remains high.