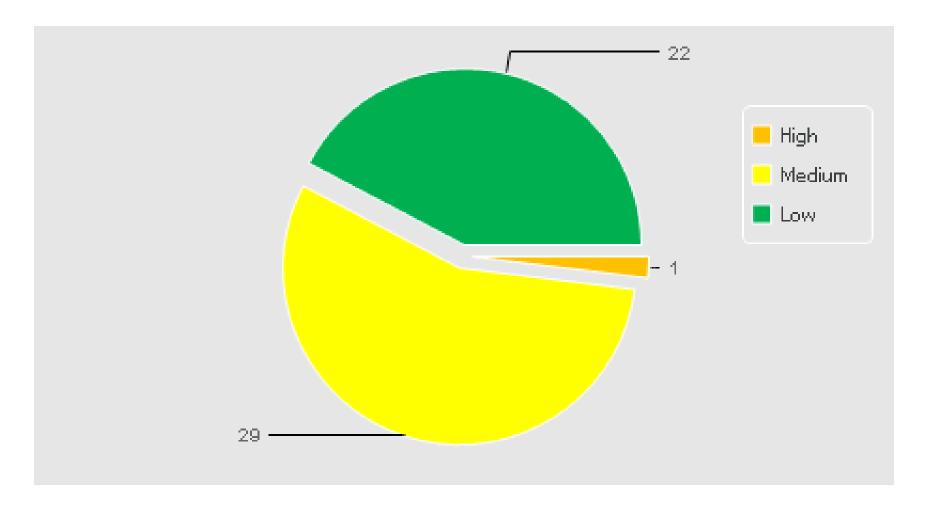

# Risk Analysis

Analysis and management of all risks within Warminster Town Council is carried out using the Risk Wizard platform. There are currently 52 risks that Warminster Town Council manage using Risk Wizard. Of the 52 risks, 22 are low risk, 29 are medium risk and 1 is high risk.

# Of these 52 risks, only **1** is deemed high risk; Risk of Physical Damage or Injury Occurring at the Skate Park

This risk is scored as **high** risk due to a combination of an increased **likelihood** of the risk occurring and, in the event the risk occur, it's significant **impact**.